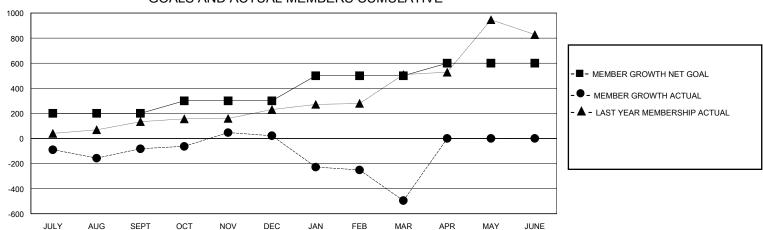

## GOALS AND ACTUAL MEMBERS CUMULATIVE

| DROPPED CLUBS: 3               |       | 60 CLUBS OF 174 ADDED 1 OR MORE | GENDER DISTRIBUTION        |                |     |
|--------------------------------|-------|---------------------------------|----------------------------|----------------|-----|
|                                |       | NEW MEMBERS                     | MALE                       | 3,158 (77.69%) |     |
|                                |       |                                 | FEMALE                     | 905 (22.26%)   |     |
| DROPPED MEMBERS                |       |                                 |                            | , ,            |     |
| DECEASED                       | 1     | CLICK HERE FOR CUMULATIVE       | TOTAL FAMILY UNIT MEMBERS  |                | 482 |
| CLUB CANCELLED 137 OTHER 1,325 |       | MEMBERSHIP DATA                 | FAMILY MEMBERS PAYING HALF |                |     |
|                                |       |                                 |                            |                | 293 |
| TOTAL                          | 1.463 |                                 |                            |                |     |

### GMT: LOCATION REP OF BANGLADESH GMT CA

| Clubs                 |               |           |               | Members               |                       |                         |                                                    |  |
|-----------------------|---------------|-----------|---------------|-----------------------|-----------------------|-------------------------|----------------------------------------------------|--|
| RESULTS FOR 2023-2024 |               |           |               | RESULTS FOR 2023-2024 |                       |                         |                                                    |  |
| QUARTER               | NEW CLUB GOAL | NEW CLUBS | DROPPED CLUBS | QUARTER MEMB          | ER GROWTH NET<br>GOAL | MEMBER GROWTH<br>ACTUAL | DROPPED<br>MEMBERS ACTUAL<br>(including transfers) |  |
| JULY/AUG/SEPT         | 5             | 5         | 0             | JULY/AUG/SEPT         | 200                   | 415                     | 350                                                |  |
| OCT/NOV/DEC           | 0             | 10        | 2             | OCT/NOV/DEC           | 100                   | 715                     | 382                                                |  |
| JAN/FEB/MAR           | 3             | 1         | 1             | JAN/FEB/MAR           | 200                   | 345                     | 731                                                |  |
| APR/MAY/JUNE          | 2             | 0         | 0             | APR/MAY/JUNE          | 100                   | 0                       | 0                                                  |  |