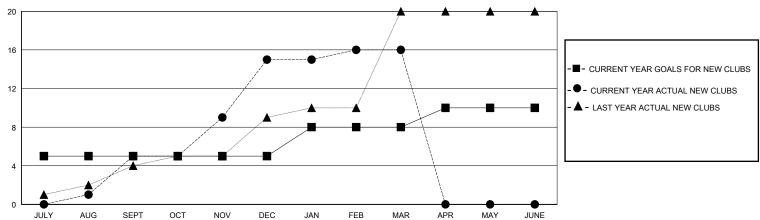

#### GOALS AND ACTUAL NEW CLUBS CUMULATIVE

### GMT: LOCATION REP OF BANGLADESH GMT CA

| Clubs                 |               |           |               | Members               |                       |                         |                                                    |  |
|-----------------------|---------------|-----------|---------------|-----------------------|-----------------------|-------------------------|----------------------------------------------------|--|
| RESULTS FOR 2023-2024 |               |           |               | RESULTS FOR 2023-2024 |                       |                         |                                                    |  |
| QUARTER               | NEW CLUB GOAL | NEW CLUBS | DROPPED CLUBS | QUARTER MEMB          | ER GROWTH NET<br>GOAL | MEMBER GROWTH<br>ACTUAL | DROPPED<br>MEMBERS ACTUAL<br>(including transfers) |  |
| JULY/AUG/SEPT         | 5             | 5         | 0             | JULY/AUG/SEPT         | 200                   | 415                     | 350                                                |  |
| OCT/NOV/DEC           | 0             | 10        | 2             | OCT/NOV/DEC           | 100                   | 715                     | 382                                                |  |
| JAN/FEB/MAR           | 3             | 1         | 1             | JAN/FEB/MAR           | 200                   | 345                     | 731                                                |  |
| APR/MAY/JUNE          | 2             | 0         | 0             | APR/MAY/JUNE          | 100                   | 0                       | 0                                                  |  |